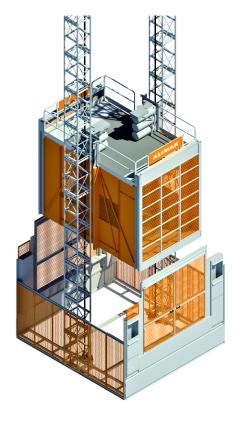

## **Technical specifications**

## **MAIN CHARACTERISTICS**

- Dual function: suitable for passenger and material transportation
- Robust design for heavy-duty loads
- Available in single, dual and triple configurations
- Dual 3-motor frequency control drive unit
- ALC control technology
- · Alimak safety device

|                       | ALIMAK MAMMOTH       |
|-----------------------|----------------------|
| Payload capacity      | 4000 - 5,500 kg      |
| Number of persons max | Up to 68 persons     |
| Lifting speed         | 30 metres per minute |
| Car width             | 3.0 m & 3.5 m        |
| Car length            | 4.6 m & 5.0 m        |
| Car height            | 3.0 m                |
| Door opening height   | Up to 3.0 m          |
| Loading volume        | 41.4 – 52.5 m3       |